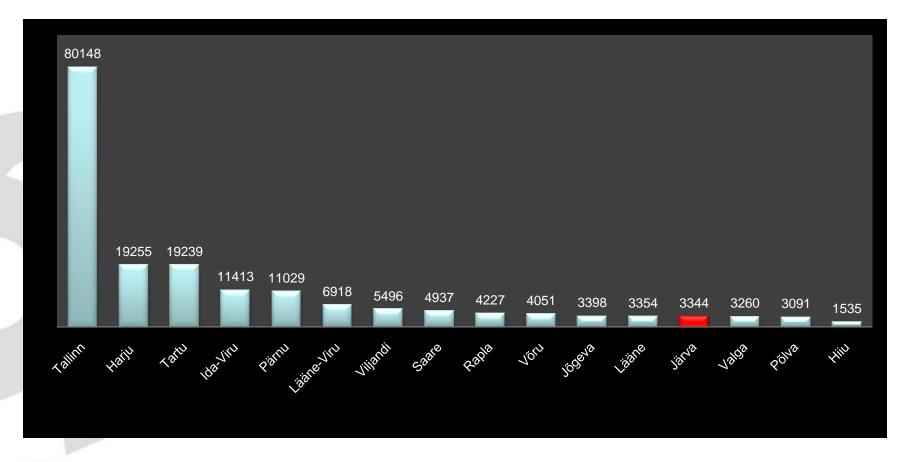

## 185 thousand NGO-s and enterprises in Estonia

### **Enterprises and NGOs in Järva county**