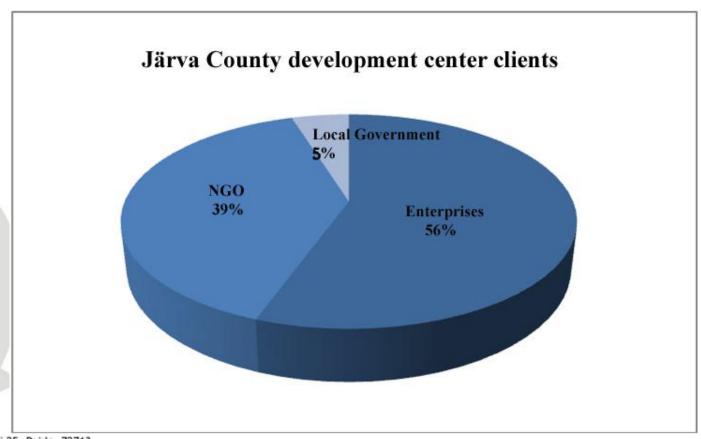

### County development centers

- County development centers are independet foundations who create network thats based on similar terms.
- County development centers are coordinated by Enterprise Estonia (EAS).
- There is one county development center in every county.
- County development center clients are
  - Entrepreneurial people,
  - Potential and operational enterprises,
  - Potential and operational NGO-s,
  - Local governments and their establishments.

### County development center clients

Rüütli 25, Paide, 72713 tel 385 2365 e-kiri: arenduskeskus@jarvamv.ee www.jarva.ee/jak