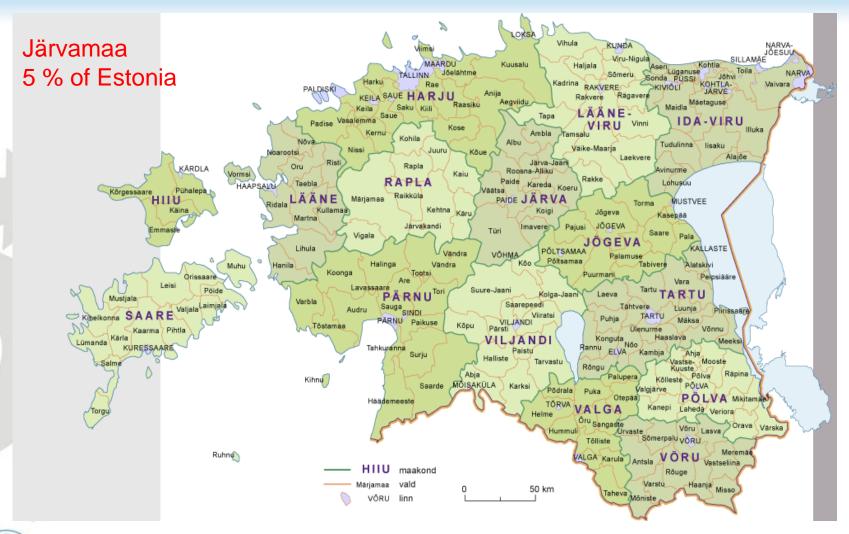

#### Järvamaa Arenduskeskus

Lahendused läbi teadmiste, kogemuste ja oskuste

County centre - Paide

Local governments – 1 town, 11 boroughs

Density – 3 inhabitants km2 34 318 inhabitants