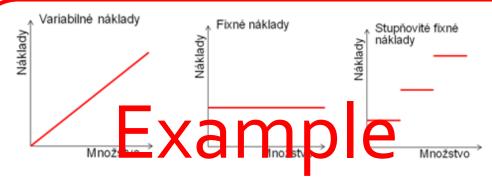

Stupňovité fixné náklady - pri fixných nákladoch je treba si všimnúť, že ostávajú fixné a nemenia sa iba v rámci daných kapacitných možností. V prípade, že sa prekročí kapacitná hranica, je nutné dodatočnú kapacitu vytvoriť. Vtedy vznikajú ďalšie náklady, ktoré opäť ostanú fixné iba do vyťaženia novovytvorenej kapacity. Vznikajú takzvané stupňovité fixné náklady.