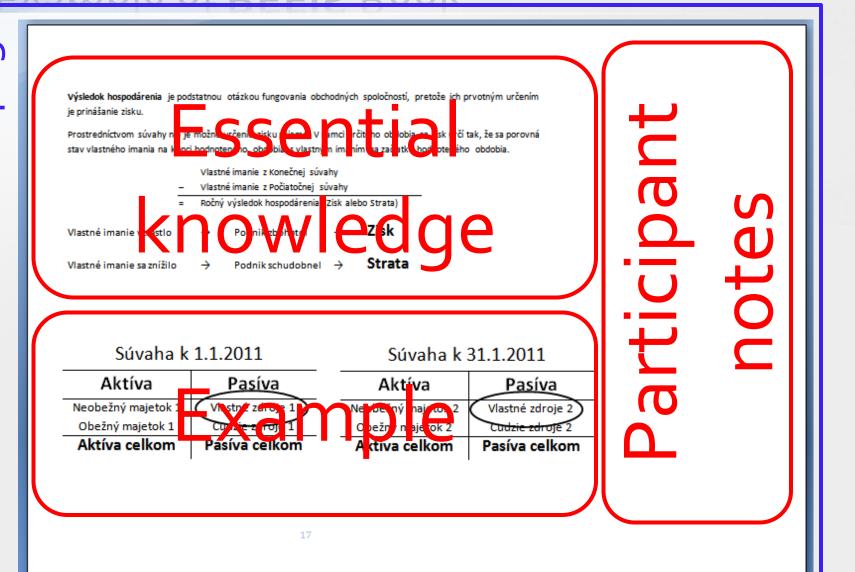

### Example of BEFIS Book

### Example of BEMAS Book

V prípade, že firma vlast i přebně kapaci (zame tnan), b dovy strole a pod.), maj by a snažiť tieto kapacity podľa možnosti, čo najlepile využiť. Pre bže čin je šie je vyt ženiel o to nižši, su fixna náklady na jeden kus. To vylepšuje východiskovú poziciu v konkurenčnom boji.

Otázka (voľnej) kapacity je veľmi dôležitou aj pri viacerých témach kalkulácie nákladov. Podľa toho je aj takzvaný stupeň vyťaženia byužitia) existujúcich kapacít rozhodujúcim kritériom. Tento sa wpočíta nasledovne:

Stupňovité fixné náklady - pri fixných nákladoch je treba si všimnúť, že ostávajú fixné a nemenia sa iba v rámci daných kapacitných možností. V prípade, že sa prekročí kapacitná hranica, je nutné dodatočnú kapacitu vytvoriť. Vtedy vznikajú ďalšie náklady, ktoré opäť ostanú fixné iba do vyťaženia novovytvorenej kapacity. Vznikajú takzvané stupňovité fixné náklady.