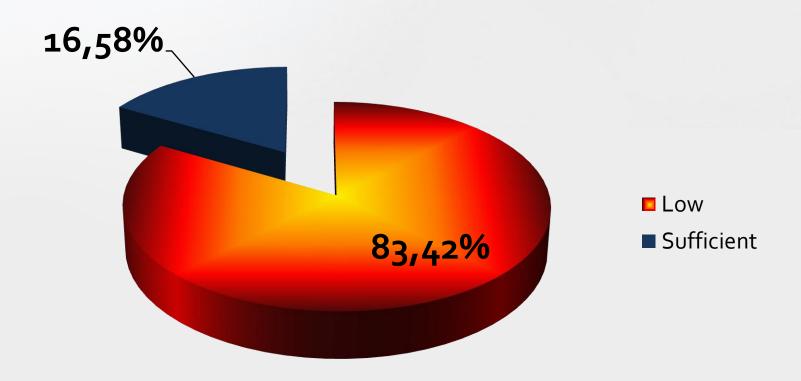

### Basic enterprise financial skills level

Source: SCCI entrance test examinations

## Low-level understanding of **key business competencies**:

- Primary economic terms significations
- Economic terminology
- Business economics and basic conceptions
- Economic dependences and relations
- Calculations of profitability and financial stability
- Basic software tools utilization
- Business data analyses processing